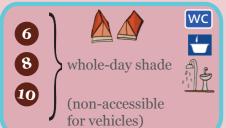

## Northern 'Pines' Campgrounds

(near main building sanitary block) (near main building sanitary block)

## 'Hawthorns' Campgrounds

(next to the swimming pool)