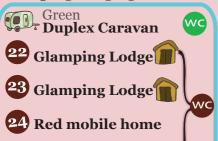

#### 'Oaks' western field

25 Blue mobile home

**Pedestrians and bikers** 

**Terrace** (pedestrians)

**Ping-Pong table** 

**Barbeque / Fireplace** 