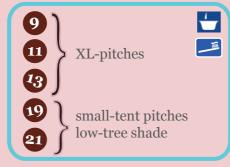

## Northern 'Pines' Campgrounds

(near main building sanitary block) (near main building sanitary block)