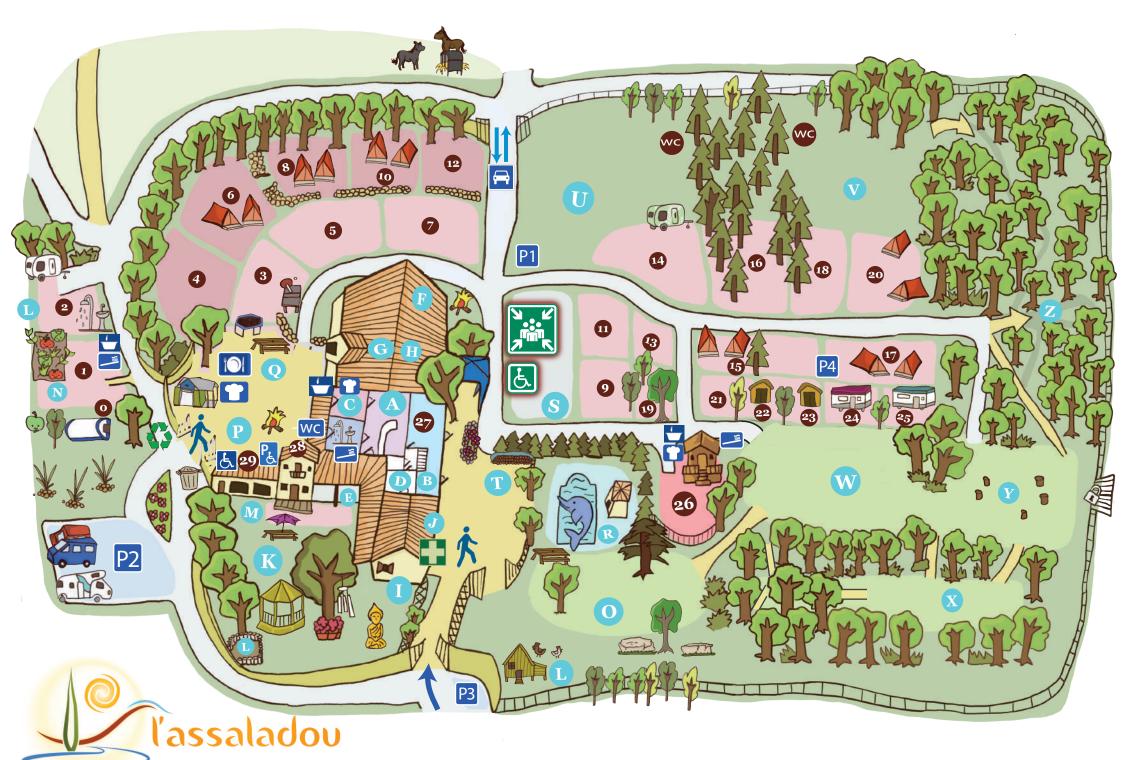

## Camping in nature with electricity

#### **Rental tents**



## Northern 'Pines' Campgrounds

(near main building sanitary block) (near main building sanitary block)



#### Rental tents (Eastern quiet zone)



## 'Hawthorns' Campgrounds

(next to the swimming pool)



#### Glamping Lodgings (eco-toilet)



### 'Firs' Campgrounds (quiet area)



#### 'Oaks' western field

25 Blue mobile home









**Pedestrians and bikers** 



**Terrace** (pedestrians)



**Ping-Pong table** 



**Barbeque / Fireplace** 





# **Buildings**





**Petit Gîte** 

**Bungalow** 

**Ecological dry toilet** 

**Toilets** 







**Rooms in Grand Gîte** 

Guest's kitchen

**Pro-kitchen (Grand G)** 

Porch outdoor kitchen

Workshop

Manège

**Storage (Private)** 

Private gardens

Staff house Emergencie